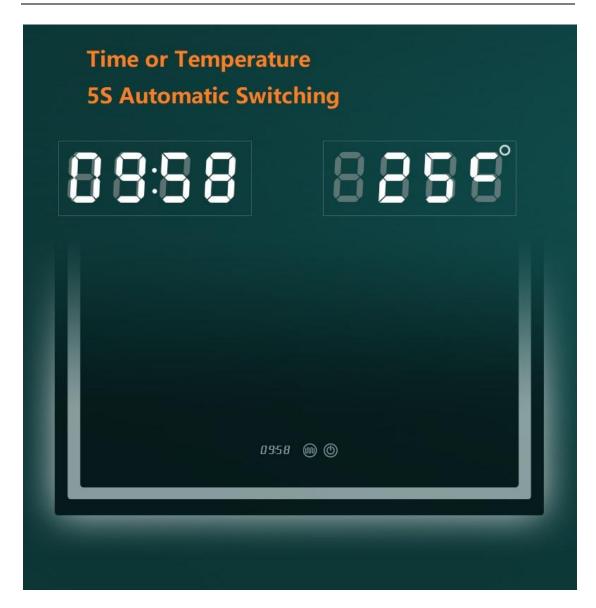

#### **Optional Functions:**

- Dimming
- Anti-fogging sensor
- Explosion proof
- Three Color Temperature Changing
- Digital Clock, Temperature Display
- Bluetooth speakers--Enjoying Music when Bathing