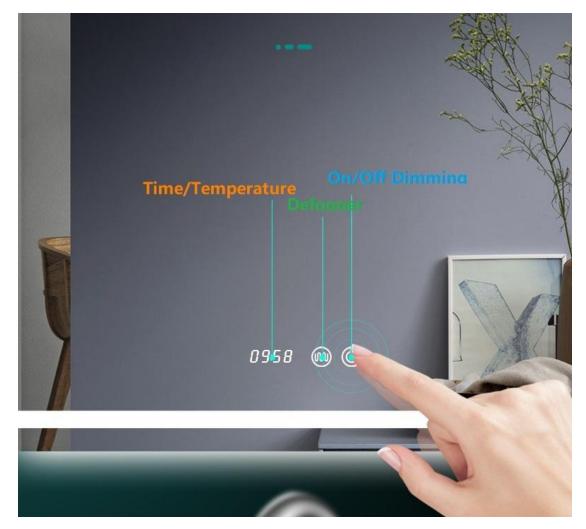

#### **Optional Functions:**

- Dimming
- Anti-fogging sensor
- Explosion proof
- Three Color Temperature Changing
- Digital Clock, Temperature Display
- Bluetooth speakers--Enjoying Music when Bathing

#### **Product Details**

To build a dream bathroom with LED Lighted Mirror, Rectangle LED Bathroom Mirror with Two Touch Switch offer inbuilt defogger, On/Off Touch switch, with LED lights.

Name: Rectangle LED Bathroom Mirror with Two Touch Switch

Size: Φ 800\*600mm, Φ 900\*700mm, Φ 1200\*900mm, (or Customizable size)

Optional Functions:Touch switch, Defogger, Bluetooth, Time., etc.

Mirror: 5mm copper-free mirror, frameless.

Led Stripe:UL ceritificated waterproof LED stripe