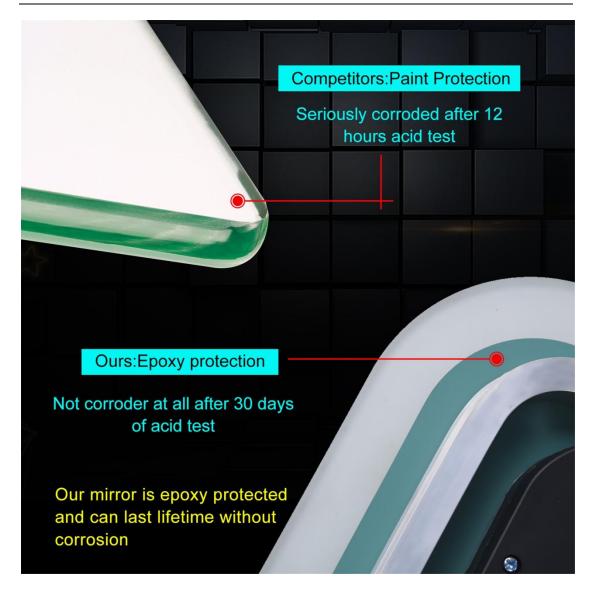

#### Feature:

- ❖ Touch sensor with the function of On/Off
- ❖ 5mm environmental silver mirror, copper free and lead free
- Special anti-corrosion mirror treatment
- Fingerprint-free for mirror frosted area
- Rust resistant white powder coated alu base
- High brightness and homogeneous lighting
- ♦ High output SMD 2835 LEDs, Energy saving and long life of 30000 hours
- ♦ High Color Rendering Index (CRI>80), ideal for makeup application