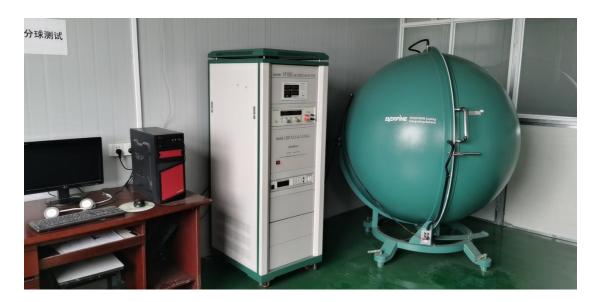

#### **Product Qualification**

Every piece of Rectangle LED Bathroom Mirror with Two Touch Switch tested and checked by QC team. Only qualified Rectangle LED Bathroom Mirror with Two Touch **Switch** can be shipped.

Strict IPQC FQC QA make sure the best quality to customers.

E-Mail: info@leyusen.com