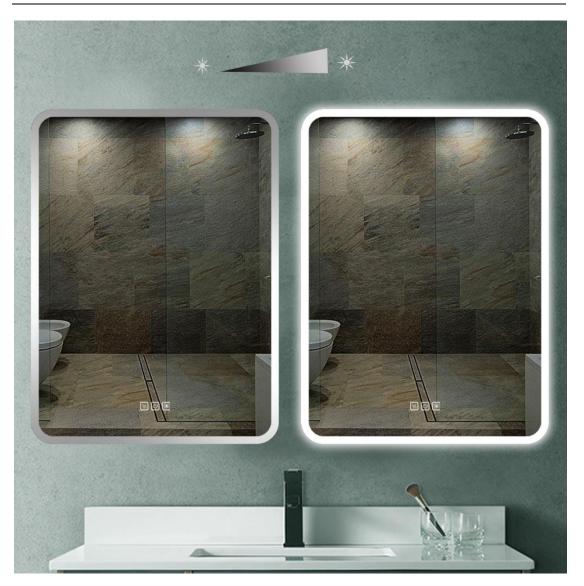

#### **Rectangle LED Bathroom Mirror with Two Touch Switch**

We supply Rectangle LED Bathroom Mirror with Two Touch Switch with CE TUV IP44 3 years Warranty. we devoted ourselves to LED Mirror Light many years, covering most of Europe and the Middle East market. And we have rich experience in OEM/ODM. We are expecting become your long term partner in china.

#### **Rectangle LED Bathroom Mirror with Two Touch Switch**

#### **Product Introduction**

This Rectangle LED Bathroom Mirror with Two Touch Switch was the latest invention high quality with CE TUV IP44 and offer 3 years Warranty. It was made up with 5MM copper-free mirror, and using UL ceritificated waterproof LED stripe. We are manufacturers and suppliers in China, who devoted our selves to Mirror lighting many years, covering most of Europe and the Middle East market. We are expecting become your long-term partner in china.