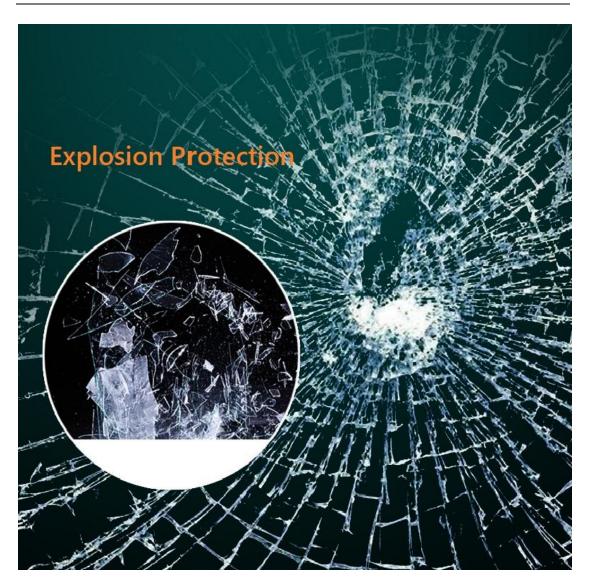

#### **Optional Functions:**

- Dimming
- Anti-fogging sensor
- Explosion proof
- Three Color Temperature Changing
- Digital Clock, Temperature Display
- Bluetooth speakers--Enjoying Music when Bathing