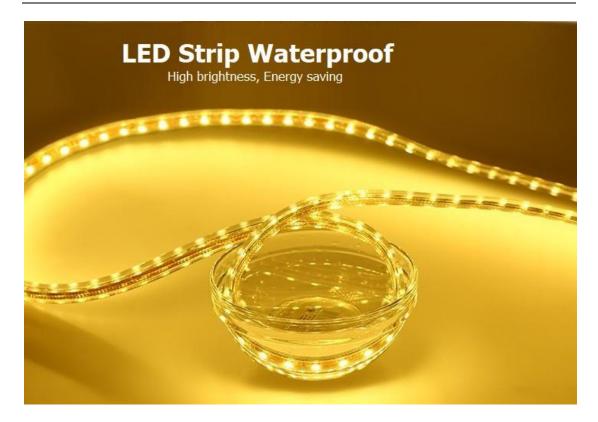

#### **Product Parameter (Specification)**

| Specification Specification |                              |
|-----------------------------|------------------------------|
| ltem No                     | LYS-LEDM-F201U               |
| Basic Info.                 | Size: 600*800 Mm;            |
|                             | Copper Free Mirror;          |
|                             | IP44;                        |
|                             | 8mm Width LED Strip.         |
| Input (V)                   | AC110-230 V                  |
| Power (W)                   | Max45 W                      |
| LED Strip Info.             | 3V/60mA/Constant DC12V/Ra≥80 |
| LED Strip Length            | 2700mm                       |