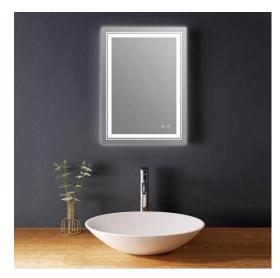

#### **Rectangle LED Bathroom Mirror with Two Touch Switch**

We supply Rectangle LED Bathroom Mirror with Two Touch Switch with CE TUV IP44 3 years Warranty. we devoted ourselves to LED Mirror Light many years, covering most of Europe and the Middle East market. And we have rich experience in OEM/ODM. We are expecting become your long term partner in china.

#### **Product Introduction**

This Rectangle LED Bathroom Mirror with Two Touch Switch was the latest invention high quality with CE TUV IP44 and offer 3 years Warranty. It was made up with 5MM copper-free mirror, and using UL ceritificated waterproof LED stripe. We are manufacturers and suppliers in China, who devoted our selves to Mirror lighting many years, covering most of Europe and the Middle East market. We are expecting become your long-term partner in china.

#### **Product Feature And Application**

This Classic Design is desirable and handy, **Rectangle LED Bathroom Mirror with Two Touch Switch** will highlight your bathroom decoration, increase grade and efficiency.