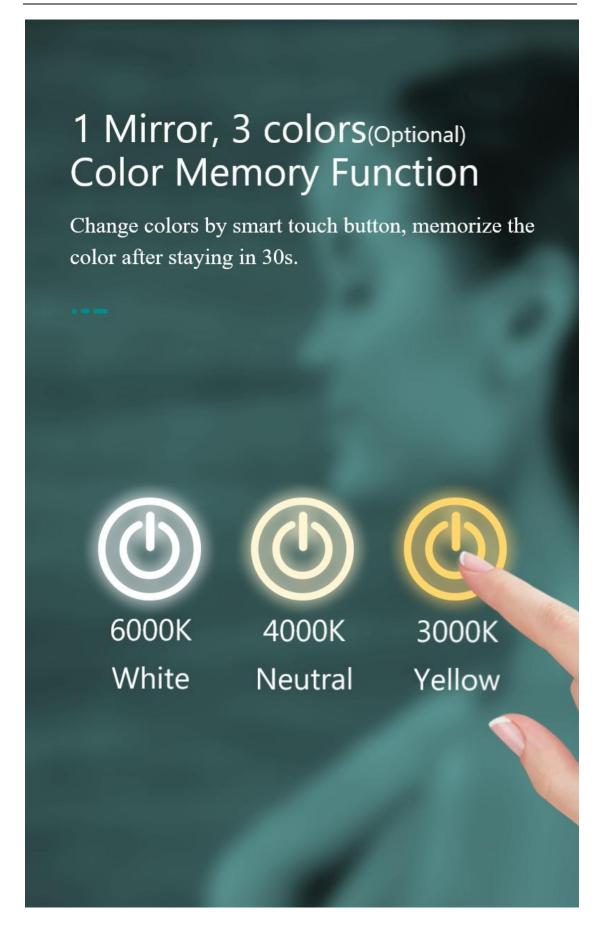

#### **Optional Functions:**

- Dimming
- Anti-fogging sensor
- Explosion proof
- Three Color Temperature Changing
- Digital Clock, Temperature Display
- Bluetooth speakers--Enjoying Music when Bathing

Color Temp.:3000K/4000K/6000K Shape:Round/Circle, or customized