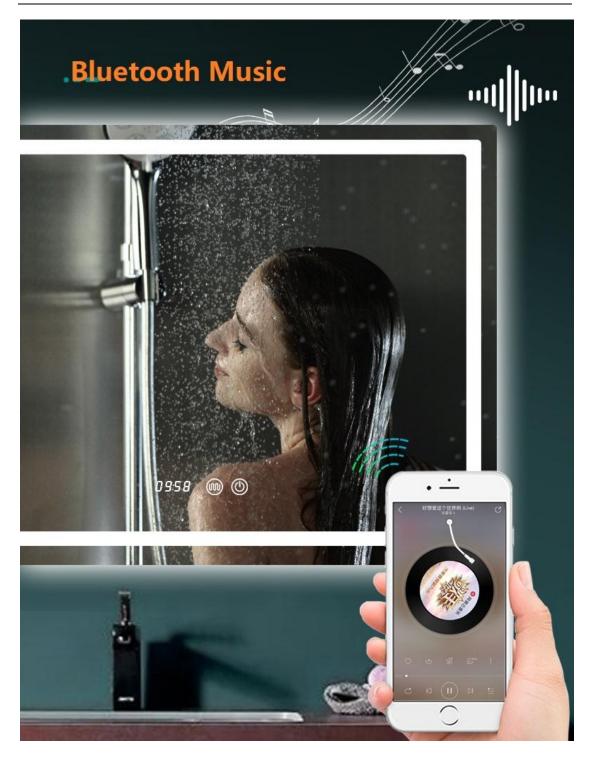

#### **Optional Functions:**

- Dimming
- Anti-fogging sensor
- Explosion proof
- Three Color Temperature Changing
- Digital Clock, Temperature Display
- Bluetooth speakers--Enjoying Music when Bathing